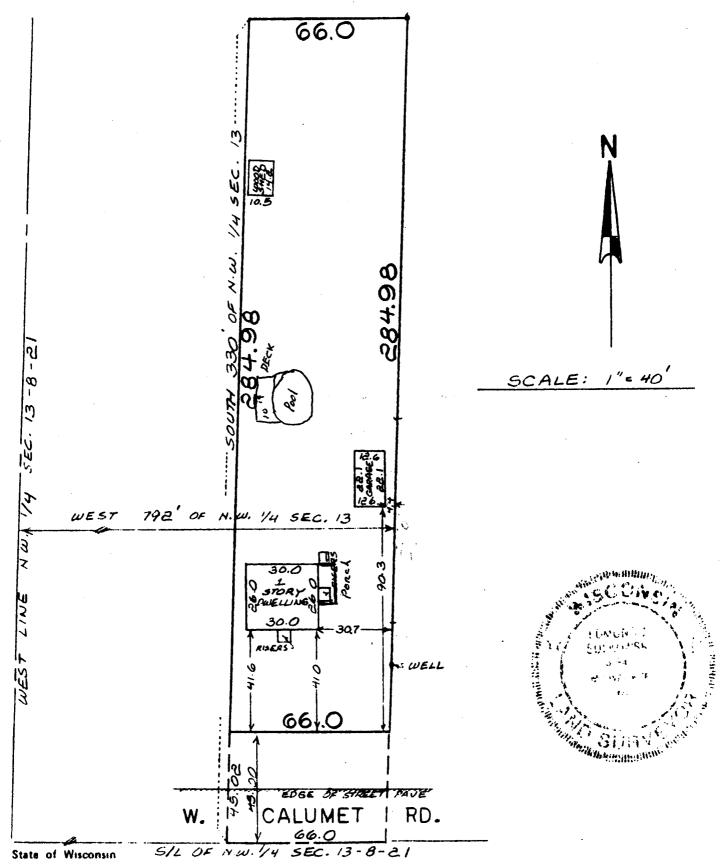

## MSS / MORTGAGE SURVEY SERVICE

7016 WEST OHIO AVENUE

Phone: 414/327 - 4400

MILWAUKEE, WISCONSIN 53219

Dropared for

Continental Bank / Scott Bell and Carrie Bell

Location of Property 4020 West Calumet Road

Brown Deer, WI

Description of Property

The South 330 feet of the East 66 feet of the West 792 feet of the North West 1/4 of Section 13, in Township 8 North, Range 21 East, in the Village of Brown Deer, County of Milwaukee and State of Wisconsin.

I have surveyed the above-described property and the above map is a true representation thereof and shows the size and location of the property, its exterior boundaries, the location and dimensions of all structures thereon, fences, apparent easements and roadways and visible encroachments, if any

This survey is made for the exclusive use of the present owners of the property, and also those who purchase, mortgage, or guarantee the title thereto within (1) year from date hereof.

| Dated at | Milwaukee, WI                                                                          | ihis 3rd | _day of | December December | 19 85 |
|----------|----------------------------------------------------------------------------------------|----------|---------|-------------------|-------|
|          | All property corners will not be located, ver reset (per Section A-E5.01 Wisconsin Add |          | 50      | The               | Egans |
|          | Code) univer enecifically requested                                                    |          |         | Market 112        |       |