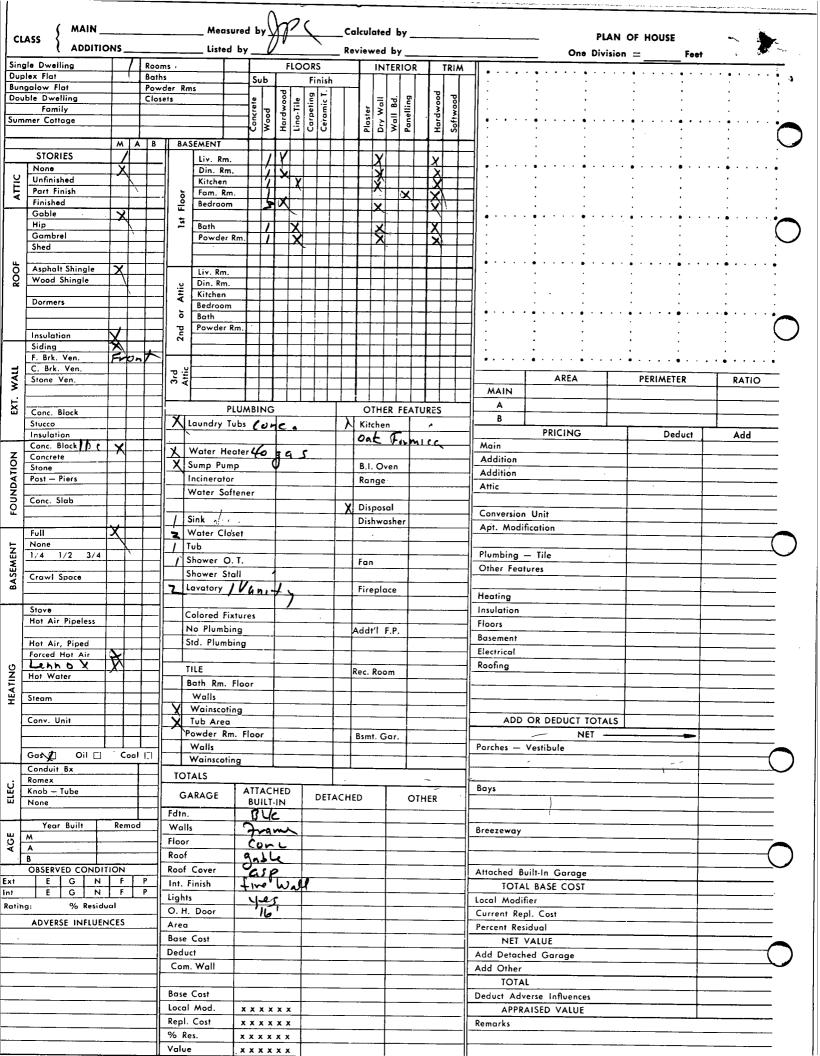

Total

DISTRICT

KEY NO. 065-1105

ADDRESS OF PROPERTY 3900 W. Bradley Road

DESCRIPTION

Nick Mollgaard d/b/a Mollgaard Co. Lot 12 Block 3 Kirkwood Subd.

> -11 /v V

| SALES INFORMATION       |                                       |              |             |                                       |     |          |          | BUILDING PERMIT RECORD                  |                                                  |                                                  |                                         |       |              |         |          |  |
|-------------------------|---------------------------------------|--------------|-------------|---------------------------------------|-----|----------|----------|-----------------------------------------|--------------------------------------------------|--------------------------------------------------|-----------------------------------------|-------|--------------|---------|----------|--|
|                         |                                       | <del> </del> |             |                                       |     |          | Date     | Number                                  | Amount                                           |                                                  |                                         |       | Purpose      |         |          |  |
| Dates                   | Consideration                         | Volume       | Page        | Remarks                               |     |          | 11       |                                         | 19.000                                           |                                                  | Par                                     |       | <del>/</del> | gar     |          |  |
|                         |                                       |              |             | · · · · · · · · · · · · · · · · · · · |     |          | 9/1/66   | 7344                                    | 19.000                                           | 10                                               | Res.                                    | 101   | att.         | Jul 1   | <u> </u> |  |
|                         |                                       |              |             |                                       |     |          | ļ        | ļ                                       | <del> </del>                                     |                                                  | <del> </del>                            |       |              |         |          |  |
|                         |                                       |              |             |                                       |     |          |          |                                         | <del> </del>                                     | <del>                                     </del> |                                         |       |              |         |          |  |
|                         |                                       |              |             |                                       |     |          |          | -                                       | <del>                                     </del> | +-                                               |                                         |       |              |         |          |  |
|                         | <u></u>                               | <u> </u>     |             |                                       |     |          | <u> </u> | <del>, </del>                           | 1                                                | L                                                | <u> </u>                                |       |              |         |          |  |
| RENTAL II               | NFORMATION                            |              |             |                                       |     |          |          | ∥• · · · ·                              |                                                  |                                                  |                                         |       | • • • •      | • • •   |          |  |
|                         |                                       |              |             |                                       |     |          |          | 1:                                      | •                                                |                                                  | • • • • • • • • • • • • • • • • • • • • |       | :            | •       |          |  |
|                         |                                       |              |             |                                       |     |          |          | 1:                                      |                                                  |                                                  |                                         |       | • • • •      |         |          |  |
|                         |                                       |              |             |                                       |     |          |          | <b>∥</b> :                              |                                                  |                                                  | :                                       |       |              |         |          |  |
|                         |                                       |              |             |                                       |     |          |          | ] :                                     | •                                                |                                                  |                                         |       |              | :       |          |  |
| LAND VALUE FACTORS      |                                       |              |             |                                       |     |          |          |                                         | •                                                |                                                  |                                         |       | • • • •      |         |          |  |
| Topography — Lot        |                                       |              |             | Street                                |     |          |          | 1 :                                     |                                                  |                                                  | •                                       |       |              |         |          |  |
| Level                   |                                       |              | Gra         | Gravel Sidewall                       |     |          |          | ╢.                                      |                                                  |                                                  |                                         |       |              |         |          |  |
| Above Grade             |                                       |              |             | Asphalt • Water                       |     |          |          | <b>.</b>                                | • • • • •                                        | • • •                                            |                                         |       | • • • •      | •       |          |  |
| Below Grade             |                                       |              |             | crete                                 |     | Sewer    |          | 1:                                      |                                                  |                                                  |                                         |       | •            |         |          |  |
| Description             |                                       |              | Curk        | & Gutter                              | (   | Gas      |          | ]:                                      |                                                  | •                                                |                                         |       |              | •       |          |  |
| Corner                  |                                       |              | Ligh        | Lighting Electric                     |     |          |          | ].                                      | • • • • •                                        | • • •                                            | •                                       |       | • · · ·      |         |          |  |
| Zoning                  |                                       |              |             | Alley                                 |     |          |          |                                         | ·                                                | •                                                |                                         |       |              |         |          |  |
| Distance To             |                                       |              | Side        | Side Gravel                           |     |          |          | ]:                                      |                                                  |                                                  | •                                       |       |              |         |          |  |
| Bus                     |                                       |              | Rea         | Rear Asphalt                          |     |          |          |                                         | • • • • •                                        | • • •                                            |                                         | • • • | •            |         |          |  |
| Grade School            |                                       |              | Noi         | None Concrete                         |     |          |          | _∥ :                                    | :                                                |                                                  | ,                                       |       |              | •       |          |  |
| High School             |                                       |              |             | Land Improvements                     |     |          |          | <b>↓:</b>                               | •                                                |                                                  |                                         |       | • • • •      |         |          |  |
| Shopping                |                                       |              |             | Ret Walls \$                          |     |          |          | COMPUTATION OF LAND VALUE               |                                                  |                                                  |                                         |       |              |         |          |  |
| Neighborhood            |                                       |              |             | Drives - Walks                        |     |          |          | Width                                   |                                                  | pth                                              | ION OF                                  | LAND  | VALUE        |         |          |  |
| Ex.                     | Stable                                |              |             | Fences                                |     |          |          | Front Fo                                |                                                  | ;piii                                            |                                         |       |              |         |          |  |
| Good                    | Declir                                |              |             | Landscaping Well                      |     |          |          | Value S                                 |                                                  |                                                  |                                         |       |              |         |          |  |
| Avg.                    | Impro                                 |              | Septic Tank |                                       |     | <u> </u> |          |                                         | actor %                                          |                                                  |                                         |       |              |         |          |  |
| Poor Avg. Age           |                                       |              |             | Septic Tulik                          |     |          |          | Adjusted                                |                                                  |                                                  |                                         |       |              |         |          |  |
|                         |                                       |              |             | Total \$                              |     |          |          |                                         | ey Value                                         |                                                  |                                         |       |              |         | -        |  |
| SUMMARY APPRAISED VALUE |                                       |              |             |                                       |     |          |          |                                         | er Value                                         |                                                  |                                         |       |              |         |          |  |
| · ·                     | Rent. N                               |              |             |                                       |     |          |          | Land                                    | Impts.                                           |                                                  |                                         |       |              |         |          |  |
| Date                    |                                       |              |             |                                       |     |          |          |                                         |                                                  |                                                  |                                         |       |              |         |          |  |
| Land                    |                                       |              |             |                                       |     |          |          | DEDUCT                                  | ION                                              |                                                  |                                         |       |              |         |          |  |
| Impts.                  |                                       |              |             |                                       |     |          |          |                                         |                                                  |                                                  |                                         |       |              | <b></b> |          |  |
| Total                   |                                       |              |             |                                       |     |          |          | Tota                                    | Land Vo                                          |                                                  |                                         |       |              |         |          |  |
|                         |                                       |              |             |                                       |     |          | •        | tonse                                   | _ (0                                             | mpl                                              | Leti                                    | 4     | 28-          | 67      |          |  |
|                         | · · · · · · · · · · · · · · · · · · · |              |             |                                       | -   |          |          | +ه/٧                                    | - Glad                                           | le L                                             |                                         | 5+0   | n <u>e</u>   | dr,     |          |  |
|                         |                                       |              |             |                                       |     |          |          | , , , , , , , , , , , , , , , , , , , , | <u> </u>                                         |                                                  |                                         |       |              |         | <u> </u> |  |
|                         |                                       |              |             |                                       | ĄSS | ESSMENT  | SUMMARY  |                                         |                                                  |                                                  |                                         |       |              |         |          |  |
| By WI                   | nom Assessed                          | CAP C        | -           |                                       |     |          |          |                                         |                                                  |                                                  |                                         |       |              |         |          |  |
| Date                    |                                       | 196          | 7           |                                       |     |          |          |                                         |                                                  |                                                  |                                         |       |              |         |          |  |
| Land                    |                                       | 450          |             |                                       |     |          |          |                                         |                                                  |                                                  |                                         |       |              |         |          |  |
|                         | vements                               | 1700         |             |                                       |     |          |          |                                         |                                                  |                                                  |                                         |       |              |         |          |  |